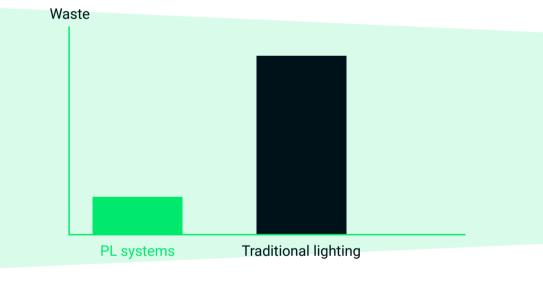

## **Reduced Carbon Footprint**

#### Less waste, fewer replacements

By reducing the frequency of replacements, PL systems help lower manufacturing and disposal impacts, reducing your building's overall carbon footprint.