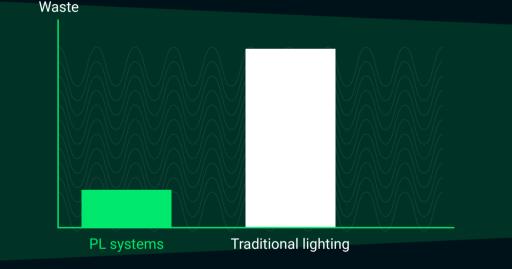

## **Reduced Carbon Footprint**

#### Less waste, fewer replacements

By reducing the frequency of replacements, PL systems help lower manufacturing and disposal impacts, reducing your building's overall carbon footprint.