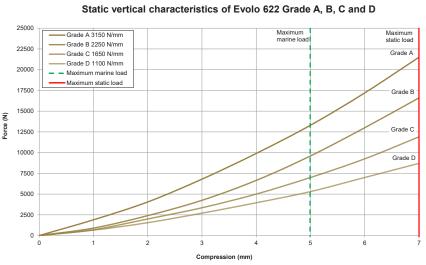

ncies, such as generator sets, pumps, small diesel engines, compressor units, ventilators, measuring equipment, etc.

#### MATERIAL

Rubber part:Highest quality natural rubberMetal:Aluminum/Steel

## IDENTIFICATION

The type is marked in the mounting plate.

## ADVANTAGES

- Approved by Lloyd's Register
- Optimum vibration isolation
- Easy and quick installation
- Build in end-limiter to protect against overload
- Capable of handling both vertical and horizontal forces
- Natural rubber gives maximum vibration isolation
- One type fits all weights between 50 and 400 kg
- Stock item

## **TECHNICAL DRAWING**







# EVOLO 611 Height Adjustable GRADE A-D

#### 1030611A1 4000 N Α 2750 N 1030611B1 в 1900 N 1030611C1 С 1030611D1 1300 N D

# STATIC VERTICAL CHARACTERISTICS

**TECHNICAL DATA** 



## HORIZONTAL CHARACTERISTICS WHEN PRE-COMPRESSED 4 MM