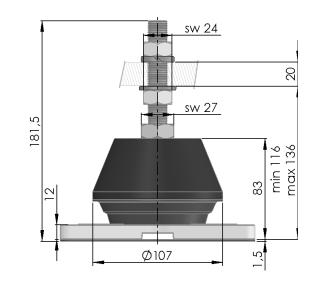

### APPLICATION

Optimum vibration isolation for a wide range of applications. For smaller, light-weighted equipment that needs optimal vibration isolation at both high and low frequencies, such as generator sets, pumps, small diesel engines, compressor units, ventilators, measuring equipment, etc.

#### MATERIAL

Rubber part:Highest quality natural rubberMetal:Aluminum/Steel

## IDENTIFICATION

The type is marked in the mounting plate.

## ADVANTAGES

- Approved by Lloyd's Register
- Optimum vibration isolation
- Easy and quick installation
- Build in end-limiter to protect against overload
- Capable of handling both vertical and horizontal forces
- Natural rubber gives maximum vibration isolation
- One type fits all weights between 50 and 400 kg
- Stock item

## **TECHNICAL DRAWING**







# EVOLO 611 Height Adjustable GRADE A-D

#### 1030611A1 4000 N Α 2750 N 1030611B1 в 1900 N 1030611C1 С 1030611D1 1300 N D

# STATIC VERTICAL CHARACTERISTICS

**TECHNICAL DATA** 



## HORIZONTAL CHARACTERISTICS WHEN PRE-COMPRESSED 4 MM