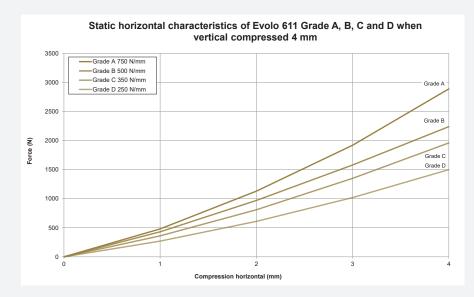

, compressor units, ventilators, measuring equipment, etc.

#### MATERIAL

Rubber part:Highest quality natural rubberMetal:Aluminum/Steel

## IDENTIFICATION

The type is marked in the mounting plate.

## ADVANTAGES

- Approved by Lloyd's Register
- Optimum vibration isolation
- Easy and quick installation
- Build in end-limiter to protect against overload
- Capable of handling both vertical and horizontal forces
- Natural rubber gives maximum vibration isolation
- One type fits all weights between 50 and 400 kg
- Stock item

## **TECHNICAL DRAWING**







# EVOLO 611 Height Adjustable GRADE A-D

#### 1030611A1 4000 N Α 2750 N 1030611B1 в 1900 N 1030611C1 С 1030611D1 1300 N D

# STATIC VERTICAL CHARACTERISTICS

**TECHNICAL DATA** 



## HORIZONTAL CHARACTERISTICS WHEN PRE-COMPRESSED 4 MM