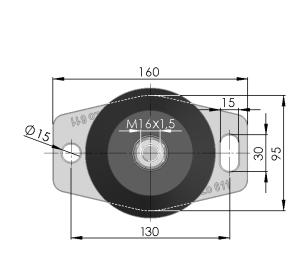

### APPLICATION

Optimum vibration isolation for a wide range of applications. For smaller, light-weighted equipment that needs optimal vibration isolation at both high and low frequencies, such as generator sets, pumps, small diesel engines, compressor units, ventilators, measuring equipment, etc.

#### MATERIAL

Rubber part:Highest quality natural rubberMetal:Aluminum/Steel

## IDENTIFICATION

The type is marked in the mounting plate.

## ADVANTAGES

- Approved by Lloyd's Register
- Optimum vibration isolation
- Easy and quick installation
- Build in end-limiter to protect against overload
- Capable of handling both vertical and horizontal forces
- Natural rubber gives maximum vibration isolation
- One type fits all weights between 50 and 400 kg
- Stock item

## **TECHNICAL DRAWING**







# EVOLO 611 Height Adjustable GRADE A-D

#### 1030611A1 4000 N Α 2750 N 1030611B1 в 1900 N 1030611C1 С 1030611D1 1300 N D

# STATIC VERTICAL CHARACTERISTICS

**TECHNICAL DATA** 



## HORIZONTAL CHARACTERISTICS WHEN PRE-COMPRESSED 4 MM