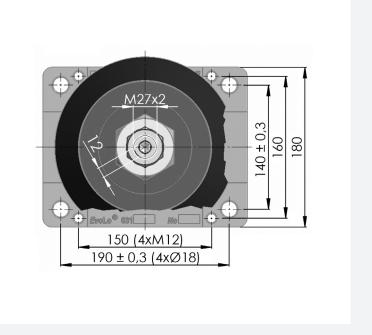

d equipment under extreme conditions that needs optimal vibration isolation at both high and low frequencies, such as generator sets, pump units, large diesel engines, compressor/cooling units, gearboxes, windmills, deck house mountings, control cabins.

#### **MATERIAL**

Rubber part: Highest quality natural rubber

Metal: Aluminum/Steel

#### **IDENTIFICATION**

The type is marked in the mounting plate.

#### **ADVANTAGES**

- · Type approvals available on request
- Optimum vibration isolation
- Easy and quick installation
- · Build in end-limiter to protect against overload
- · Capable of handling both vertical and horizontal forces
- · Natural rubber gives maximum vibration isolation
- · One type fits all weights between 1000 and 6000 kg
- · Stock item

#### **TECHNICAL DRAWING**







# **EVOLO 631 HEIGHT ADJUSTABLE GRADE AA-AC**

#### **TECHNICAL DATA**

| ARTICLE NO.<br>WITH HEIGHT<br>ADJUSTMENT | GRADE | MAXIMUM LOAD |
|------------------------------------------|-------|--------------|
| 103631AA1                                | AA    | 60 kN        |
| 103631AB1                                | AB    | 60 kN        |
| 103631AC1                                | AC    | 60 kN        |

## STATIC VERTICAL CHARACTERISTICS



## HORIZONTAL CHARACTERISTICS WHEN PRECOMPRESSED 5 MM