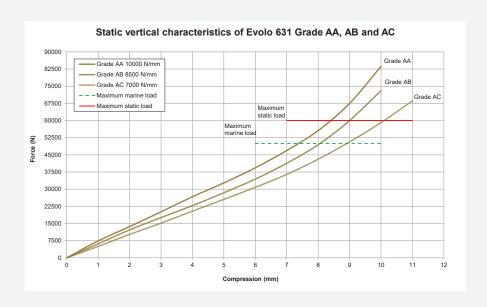

vailable on request
- Optimum vibration isolation
- Easy and quick installation
- · Build in end-limiter to protect against overload
- · Capable of handling both vertical and horizontal forces
- · Natural rubber gives maximum vibration isolation
- · One type fits all weights between 1000 and 6000 kg
- · Stock item

#### **TECHNICAL DRAWING**







# **EVOLO 631 HEIGHT ADJUSTABLE GRADE AA-AC**

#### **TECHNICAL DATA**

| ARTICLE NO.<br>WITH HEIGHT<br>ADJUSTMENT | GRADE | MAXIMUM LOAD |
|------------------------------------------|-------|--------------|
| 103631AA1                                | AA    | 60 kN        |
| 103631AB1                                | AB    | 60 kN        |
| 103631AC1                                | AC    | 60 kN        |

## STATIC VERTICAL CHARACTERISTICS



## HORIZONTAL CHARACTERISTICS WHEN PRECOMPRESSED 5 MM