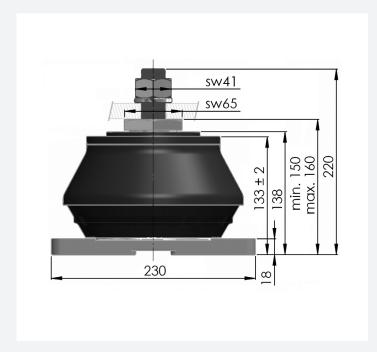

ghted equipment under extreme conditions that needs optimal vibration isolation at both high and low frequencies, such as generator sets, pump units, large diesel engines, compressor/cooling units, gearboxes, windmills, deck house mountings, control cabins.

#### **MATERIAL**

Rubber part: Highest quality natural rubber

Metal: Aluminum/Steel

#### **IDENTIFICATION**

The type is marked in the mounting plate.

#### **ADVANTAGES**

- · Type approvals available on request
- Optimum vibration isolation
- Easy and quick installation
- · Build in end-limiter to protect against overload
- · Capable of handling both vertical and horizontal forces
- · Natural rubber gives maximum vibration isolation
- · One type fits all weights between 1000 and 6000 kg
- · Stock item

#### **TECHNICAL DRAWING**







# **EVOLO 631 HEIGHT ADJUSTABLE GRADE AA-AC**

#### **TECHNICAL DATA**

| ARTICLE NO.<br>WITH HEIGHT<br>ADJUSTMENT | GRADE | MAXIMUM LOAD |
|------------------------------------------|-------|--------------|
| 103631AA1                                | AA    | 60 kN        |
| 103631AB1                                | AB    | 60 kN        |
| 103631AC1                                | AC    | 60 kN        |

## STATIC VERTICAL CHARACTERISTICS



## HORIZONTAL CHARACTERISTICS WHEN PRECOMPRESSED 5 MM