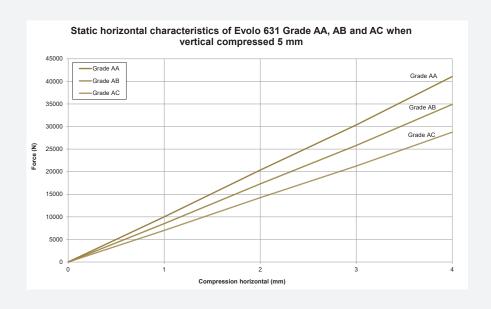

and quick installation
- · Build in end-limiter to protect against overload
- · Capable of handling both vertical and horizontal forces
- · Natural rubber gives maximum vibration isolation
- · One type fits all weights between 1000 and 6000 kg
- · Stock item

#### **TECHNICAL DRAWING**







# **EVOLO 631 HEIGHT ADJUSTABLE GRADE AA-AC**

#### **TECHNICAL DATA**

| ARTICLE NO.<br>WITH HEIGHT<br>ADJUSTMENT | GRADE | MAXIMUM LOAD |
|------------------------------------------|-------|--------------|
| 103631AA1                                | AA    | 60 kN        |
| 103631AB1                                | AB    | 60 kN        |
| 103631AC1                                | AC    | 60 kN        |

## STATIC VERTICAL CHARACTERISTICS



## HORIZONTAL CHARACTERISTICS WHEN PRECOMPRESSED 5 MM